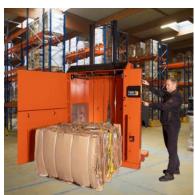

#### **BALE EJECTION**

The bales weigh up to 250 kg and are easily removed thanks to a semi-automatic bale ejection function.

Adiustable bale size

- User-friendly panel
- Autostart
- Adjustable bale height in three sizes