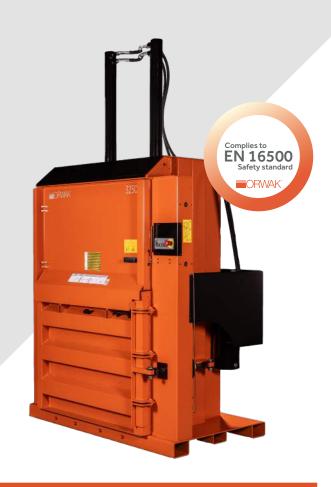

# **ORWAK** 3250

ORWAK 3250 is the right choice when you want a baler that produces big bales, up to 250 kg, yet provides simplicity, and is easy to install in different environments thanks to 230 V single phase operation. ORWAK 3250 gives you value for the money. Big bales, big savings!

# **ORWAK** 3250

Single phase baler that produces 250 kg bales