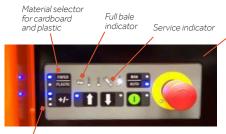

#### **BALE EJECTION**

The bales weigh up to 250 kg and are easily removed thanks to a semi-automatic bale ejection function.

Adiustable bale size

- User-friendly panel
- Autostart
- Adjustable bale height in three sizes