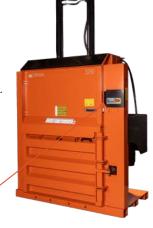

# **ORWAK** 3250

ORWAK 3250 is the right choice when you want a baler that produces big bales, up to 250 kg, yet provides simplicity, and is easy to install in different environments thanks to 230 V single phase operation. ORWAK 3250 gives you value for the money. Big bales, big savings!

# **ORWAK** 3250

Single phase baler that produces 250 kg bales

#### SMART DESIGN, STRONG COMPACTION

 $Smart\, machine\, design\, for\, easy\, transportation\, and\, installation.\, Thanks\, to\, two\, powerful\, cylinders,\, the\, baler\, offers\, effective\, compaction.$ 