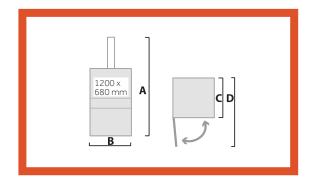

## **DIMENSIONS & SPECIFICATIONS**

| DIMENSIONS |         |         |         |                      |  |  |  |  |  |
|------------|---------|---------|---------|----------------------|--|--|--|--|--|
| Α          | В       | С       | D       | TRANSPORT-<br>HEIGHT |  |  |  |  |  |
| 2970 mm    | 1732 mm | 1036 mm | 2270 mm | 2170 mm              |  |  |  |  |  |